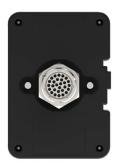

## Xbase Wired - Tech Note

Xbase Wired will be used with the Wired versions of both panels X7 and X10. The device will have a single connector for the cable connection with the mobile panels and will give the possibility to have the adaption for the power supply, safety, Ethernet and serial connection.

## Ordering Information

| Model              | Part Number     | Description                                                |
|--------------------|-----------------|------------------------------------------------------------|
| Xbase Wired YE0001 | 10500590YE-0000 | X7 or X10 Wired Connection Box, net weight approx. 0.38 Kg |
| Accessories        | Part Number     | Description                                                |
| X7/X10 Cable       | 10500540YE-0001 | X7/X10 Cable Conn. Circ. 5m, net weight approx. 1,5 Kg     |
| X7/X10 Cable       | 10500540YE-0002 | X7/X10 Cable Conn. Circ. 10m, net weight approx. 2.8 Kg    |