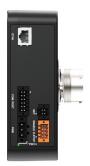

## Xbase Wired - Tech Note

Xbase Wired will be used with the Wired versions of both panels X7 and X10. The device will have a single connector for the cable connection with the mobile panels and will give the possibility to have the adaption for the power supply, safety, Ethernet and serial connection.