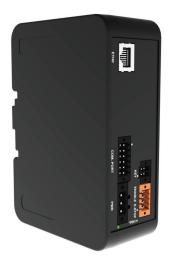

## Xbase Wired - Tech Note

Xbase Wired will be used with the Wired versions of both panels X7 and X10. The device will have a single connector for the cable connection with the mobile panels and will give the possibility to have the adaption for the power supply, safety, Ethernet and serial connection.

| Dimensions and Weight |                                       |  |
|-----------------------|---------------------------------------|--|
| Length                | 102mm                                 |  |
| Height                | 146mm                                 |  |
| Width                 | 49.5mm                                |  |
| Installation method   | Panel mount                           |  |
| Panel thickness max   | 5mm (3mm using connector nut)         |  |
| Protection class      | IP20 (IP65 when installed with cable) |  |